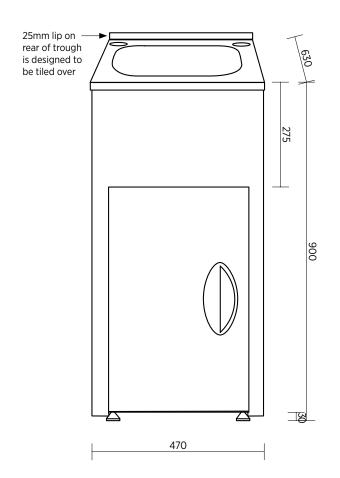

## Tilos 45 litre 'Skinny' laundry unit. Stainless steel sink and white powder-coated metal cabinet.

The Tilos laundry units offer a simple, practical option for the laundry.

- Freestanding units
- Powder coated metal cabinet and 304 grade stainless steel sink
- Stainless steel designer basket waste
- Rinse bypass kit included
- Removable panel on each side of cabinet for hose access
- Reversible door
- 42 mm hole on left and right at rear of sink (caps supplied)
- 25 mm lip at rear of trough (designed to be tiled over)
- Height adjustable feet

SUMMARY One bowl, metal cabinet, one door

ORDER CODE 191708 Tilos 470B, no overflow old code: SLC-470B

191710 Tilos 470B, with overflow kit old code: SLC-470B-OF

TAPHOLES 42mm taphole on left + right at rear of tub

## Please note

- All measurements are in millimetres.
- Always use the actual product to verify cutout.
- Use silicone sealant. DO NOT USE EPOXY TYPE ADHESIVES.Specifications may vary without notice as part of our continuous improvement practices.